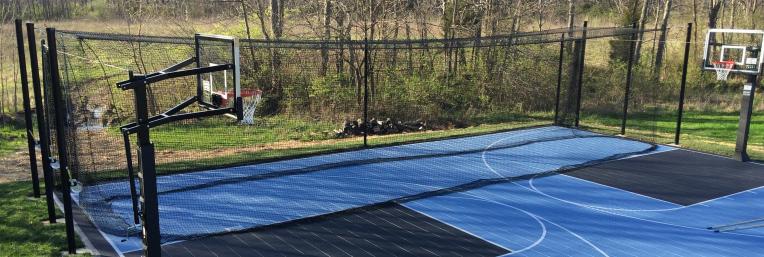

## Easy-up, Easy-down Baseball Cages

Get in more outdoor pitching and hitting practice with SportScape's Quick-Clip Cages. Utilizing simple hand operated winches, our Quick-Clip Cages are designed to be for easier to raise and lower. Now there's no more waiting for Dad to come home to get your swings in!

With heavy-duty, weather and UV treated #42 netting, low profile powder-coated steel, and smooth turning winches, these cages are durable and low-maintenance. And with a variety of base and surface options, the SportScape Quick-Clip Cage can be customized to your surroundings.