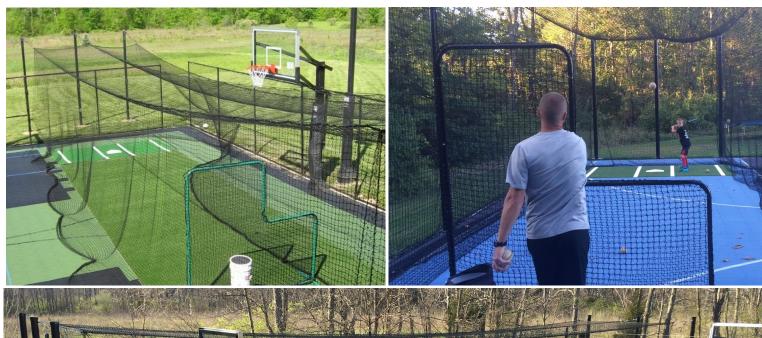

## Easy-up, Easy-down Baseball Cages

Get in more outdoor pitching and hitting practice with SportScape's Quick-Clip Cages. Utilizing simple hand operated winches, our Quick-Clip Cages are designed to be for easier to raise and lower. Now there's no more waiting for Dad to come home to get your swings in!

With heavy-duty, weather and UV treated #42 netting, low profile powder-coated steel, and smooth turning winches, these cages are durable and low-maintenance. And with a variety of base and surface options, the SportScape Quick-Clip Cage can be customized to your surroundings.